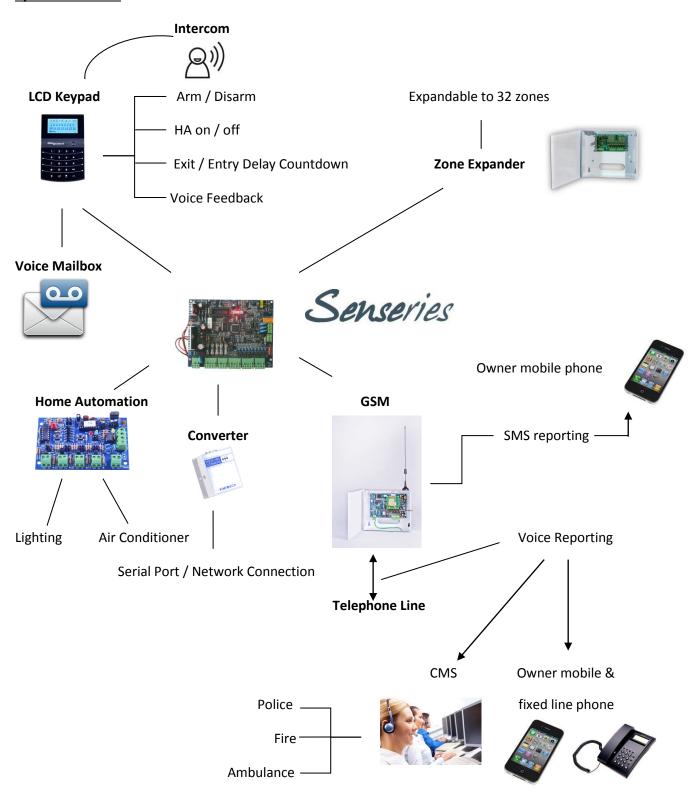

#### Voice Mailbox

8 dedicated voice mailbox or users to leave important message to their loved one

#### Intercom

Intercom between four keypads

## 16 programmable zones with 4 partitions (expandable to 32 zones for wider security coverage)

#### Home Automation Control

Integrate the home automation that automated your home appliances. Built in on/off times, tele control and scene function to make your home "Alive"

#### • GSM Module Solution

Built-in SMS reporting on the "system status report"

#### • TCP / IP Interface

Allow monitoring via local PC, smart phone or remote via software utilizing TCP/IP converter

### Unique Voice Feedback

Report on the status of each zone with customized vocabulary through the workings of control panel

## **System Overview**